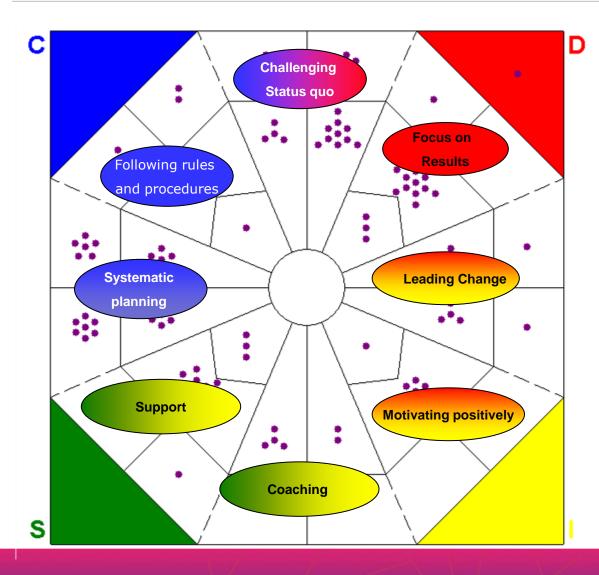

## Extended DISC Leadership Culture Study In Poland 2008/2009

## Leadership Culture Study in Poland

| POPULATIONS      | n   | M/F(%) | D-I-S-C     |
|------------------|-----|--------|-------------|
| Talent Club      | 922 | 42/59  | 22-26-32-20 |
| MBA<br>Graduates | 207 | 59/41  | 30-22-26-22 |
| MBA Students     | 60  | 67/33  | 33-20-28-18 |
| A Company        | 56  | 89/11  | 25-16-39-20 |

## **Polish National Leadership Culture**