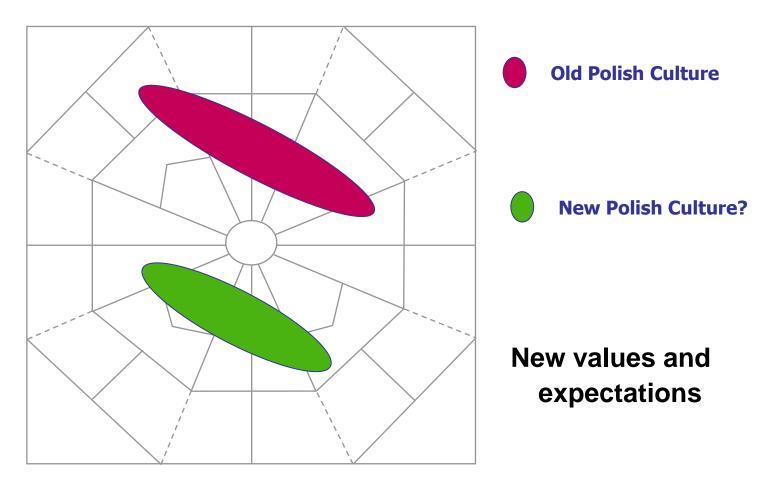

## What will/can/should Poland be in the future?

## Poland in the Future?

19

**Polish population changing** 

## Poland in the Future?