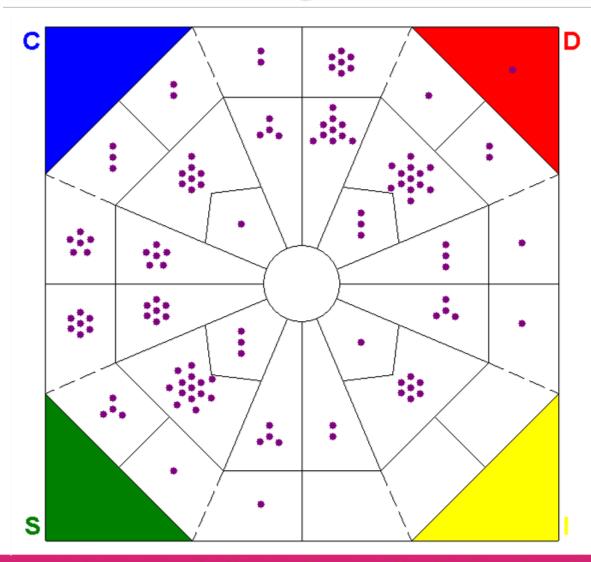

## Extended DISC Leadership Culture Study In Poland 2008/2009

## Leadership Culture Study in Poland

| POPULATIONS      | n   | M/F(%) | D-I-S-C     |
|------------------|-----|--------|-------------|
| Talent Club      | 922 | 42/59  | 22-26-32-20 |
| MBA<br>Graduates | 207 | 59/41  | 30-22-26-22 |
| MBA Students     | 60  | 67/33  | 33-20-28-18 |
| A Company        | 56  | 89/11  | 25-16-39-20 |