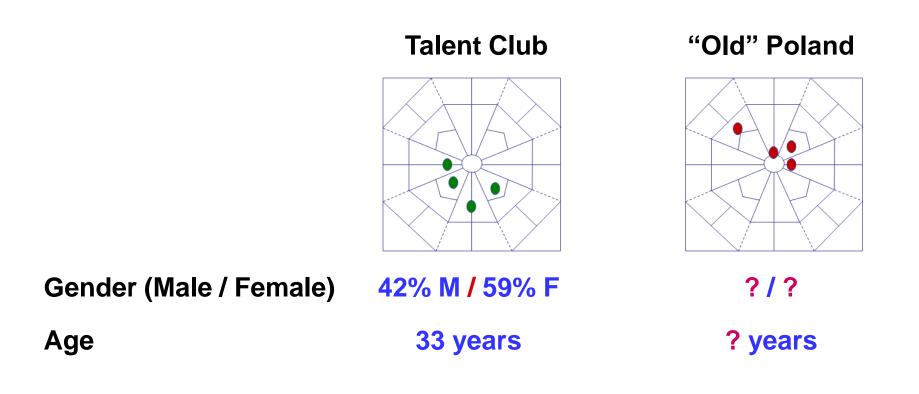

## Leadership Culture Study in Poland

| POPULATIONS      | n   | M/F(%) | D-I-S-C     |
|------------------|-----|--------|-------------|
| Talent Club      | 922 | 42/59  | 22-26-32-20 |
| MBA<br>Graduates | 207 | 59/41  | 30-22-26-22 |
| MBA Students     | 60  | 67/33  | 33-20-28-18 |
| A Company        | 56  | 89/11  | 25-16-39-20 |